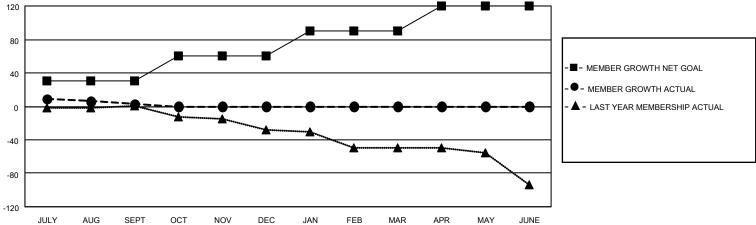

# GOALS AND ACTUAL MEMBERS CUMULATIVE

| DROPPED CLUBS: 1 |    | 17 CLUBS OF 42 ADDED 1 OR<br>MORE NEW MEMBERS | GENDER DISTRIBUTION       |              |    |
|------------------|----|-----------------------------------------------|---------------------------|--------------|----|
|                  |    | WORLE NEW WEIWBERG                            | MALE 614 (62.65%)         |              |    |
|                  |    |                                               | FEMALE                    | 366 (37.35%) |    |
| DROPPED MEMBERS  |    |                                               | NON BINARY                | 0 (0.00%)    |    |
|                  |    |                                               | PREFER NOT TO ANSWER      | 0 (0.00%)    |    |
| DECEASED         | 5  |                                               |                           |              |    |
| CLUB CANCELLED   | 0  | CLICK HERE FOR CUMULATIVE                     | TOTAL FAMILY UNIT MEMBERS | ;            | 91 |
| OTHER            | 14 | MEMBERSHIP DATA                               |                           |              |    |
| TOTAL            | 19 |                                               | FAMILY MEMBERS PAYING HAI | _F DUES      | 46 |
|                  |    |                                               |                           |              |    |